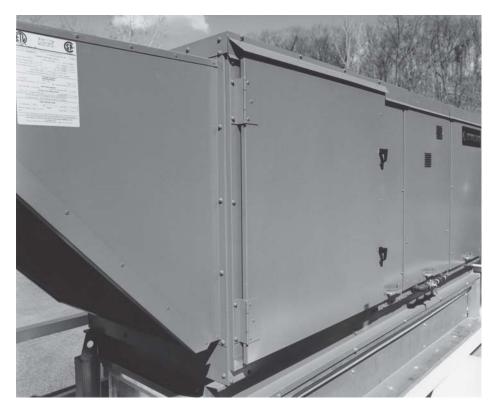

## **Hinged Access Door(s)**

**Single Door** 

Unit Type (UT) - RT, PV, AH, ME, MU, MS
Rooftop/Indoor Arrangement (RA, IA)
B, C, D, E, M, N, P,R

**Dual Door** 

Unit Type (UT) - RT, PV, AH, ME, MU, MS
Rooftop/Indoor Arrangement (RA, IA)
G, J, K, L, S, T, U, W

Hinged doors are mounted to the access side of the standard Blower / Filter / Damper cabinet and High CFM Filter / Damper and Blower cabinets in lieu of the standard removable access doors. The hinged doors include dual, quick opening tool-less latches and full perimeter gasketing to assure a water resistant seal. Door stops are included to guard against closure while open. The remaining Duct furnace(s) and Supply Plenum cabinets (if applicable) are supplied with a standard removable door.